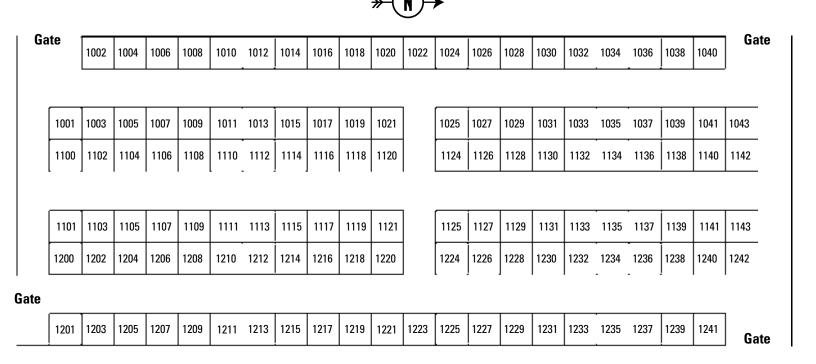

## MANE MARKET MALL PAVILION 2

#### JUNE 6-8, 2025 · MURIETA EQUESTRIAN CENTER · SACRAMENTO, CA

|      | 2200 | 2202 | 2204 | 2206 | 2208 | 2210 | 2212 | 2214 | 2216 | 2218 | 2220 | 2222 | 2224 | 2226 | 2228 | 2230 | G                                          | ate  |
|------|------|------|------|------|------|------|------|------|------|------|------|------|------|------|------|------|--------------------------------------------|------|
| 2310 |      |      |      |      |      |      |      |      |      |      |      |      |      |      |      |      | _<br>▲                                     | 2234 |
| 2308 |      | 2203 | 2205 | 2207 | 2209 | 2211 | 2213 | 2215 | ]    | 2219 | 2221 | 2223 | 2225 | 2217 | 2229 | 2231 | $\left  \left( \mathbf{N} \right) \right $ | 2233 |
| 2306 | -    | 2102 | 2104 | 2106 | 2108 | 2110 | 2112 | 2114 | -    | 2118 | 2120 | 2122 | 2124 | 2126 | 2128 | 2130 | *                                          | 2236 |
| 2304 | -    |      |      |      |      |      |      |      |      |      |      |      |      |      |      |      |                                            | 2134 |
| 2302 |      | 2103 | 2105 | 2107 | 2109 | 2111 | 2113 | 2115 | ]    | 2119 | 2121 | 2123 | 2125 | 2127 | 2129 | 2131 | ]                                          | 2133 |
| 2300 |      | 2002 | 2004 | 2006 | 2008 | 2010 | 2012 | 2014 | -    | 2018 | 2020 | 2022 | 2024 | 2026 | 2028 | 2030 | -                                          | 2034 |
|      |      |      |      |      |      |      |      |      |      |      |      |      |      |      |      |      |                                            | 2033 |
| Gate |      | 2001 | 2003 | 2005 | 2007 | 2009 | 2011 | 2013 | 2015 | 2017 | 2019 | 2021 | 2023 | 2025 | 2027 | 2029 | 2031                                       |      |