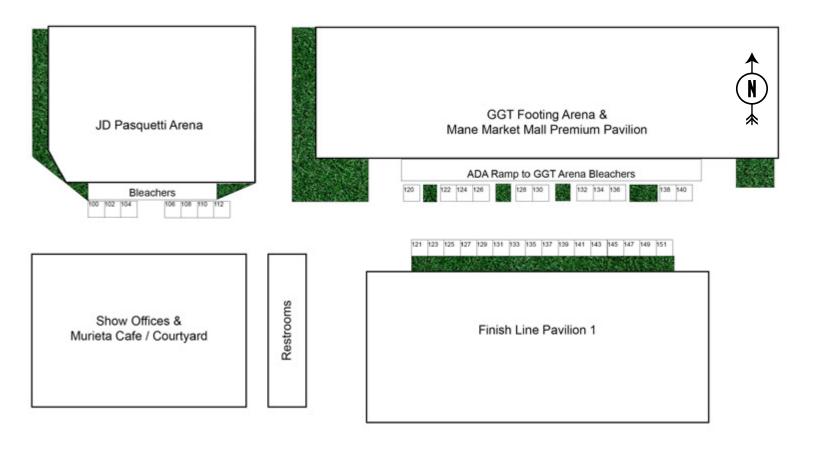

## MANE MARKET MALL FESTIVAL

#### JUNE 6-8, 2025 · MURIETA EQUESTRIAN CENTER · SACRAMENTO, CA

## MANE MARKET MALL PREMIUM PAVILION

#### JUNE 6-8, 2025 · MURIETA EQUESTRIAN CENTER · SACRAMENTO, CA

s Е S w Е S Т Е R N т А т EQUESTRIAN CENTER EVENT

I loved the food truck options and I love the location at Rancho Murieta. Even if it's hot it's such a great venue. You guys have made great progress in bringing it back and I'm excited to watch it keep growing!